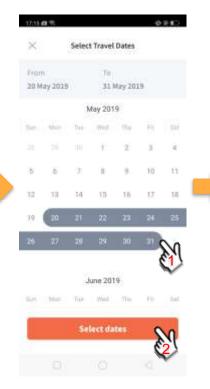

Tap on '**Start date**' to select travel dates.

Select your travel period and tap 'Select dates'.

12:17 (8.9%) 0.000 **Declare Travels** To From 20 May 2019 31 May 2019 Destinations (Up to 10)

Tap on 'Add a