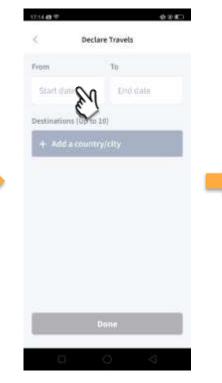

Tap on '**Start date**' to select travel dates.

Select your travel period and tap 'Select dates'.

12:17 (8.9%) 0.000 **Declare Travels** To From 20 May 2019 31 May 2019 Destinations (Up to 10)

Tap on 'Add a