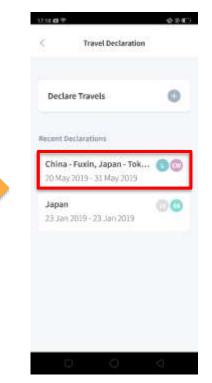

#### Delete the existing travel plan and create a new plan

| < Travel Declaration                                                    | Converse Convers                   |                                            |
|-------------------------------------------------------------------------|------------------------------------|--------------------------------------------|
| Declare Travels                                                         | Lawrence<br>Child W                |                                            |
| Recent Declarations China - Fuxin, Japan - Tok  OMay 2019 - 31 May 2019 | From To<br>20 May 2019 31 May 2019 | Create a new travel                        |
| Japan<br>23 Jan 2019 - 23 Jan 2019                                      | Destinations<br>China - Fusio      | plan. (Refer to<br>1. Declare Travel Plan) |
|                                                                         | Japan - Tokyo                      |                                            |
|                                                                         | Delete                             |                                            |

Tap on the travel plan to be changed.

Tap on '**Delete**' to delete the plan.