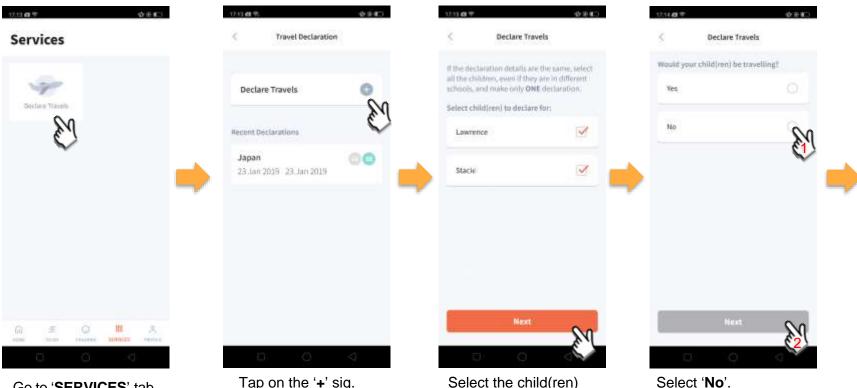

#### **1. Declare Travel Plan**

Go to 'SERVICES' tab and tap on 'Declare Travels'.

Tap on the '+' sign.

Select the child(ren) going on the trip and tap on 'Next'.

Select 'Yes' for travelling and tap 'Next'.

## 2. Declare NOT Travelling

Go to 'SERVICES' tab and tap on 'Declare Travels'

Tap on the '+' sig.

Select the child(ren) that are not travelling and tap on 'Next'.

Pick the School Holiday period and tap on **'Done'**.