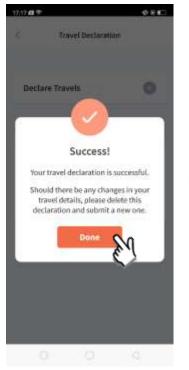

Successful Declaration.

Travel Plan is shown as entered. You should delete and declare again if the details declared are not accurate.