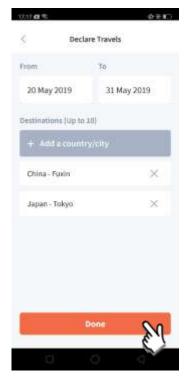

**country/city**' to select the travel destination(s).

Japan - Chiba Japan - Ehime Japan - Fukui Add Dectrination G Japan Jalan Japane Q w e r t y u i o p a s d f g h j k i Q z x c v b n m x 7123 @

Add Destinations

17.16 .0 9

Japan

Japan - Aomor

×

0.00

Type country name to search for the country (/city). Tap '+' on right of all the countries / cities you're visiting, then tap on 'Add Destination(s)'.

Tap on 'Done' to confirm.