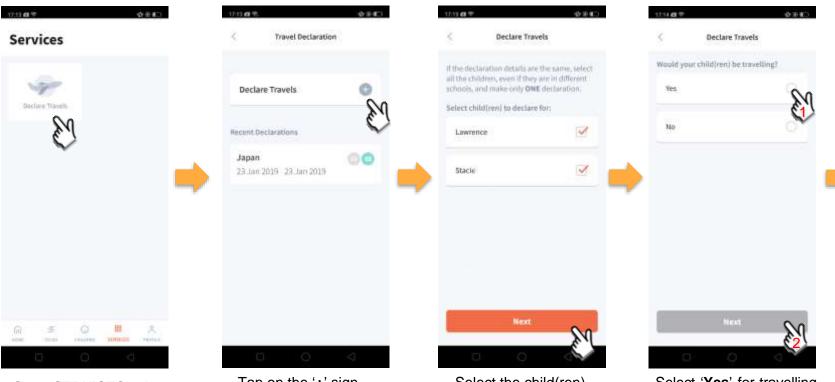

#### **1. Declare Travel Plan**

Go to 'SERVICES' tab and tap on 'Declare Travels'.

Tap on the '+' sign.

Select the child(ren) going on the trip and tap on 'Next'.

Select 'Yes' for travelling and tap 'Next'.