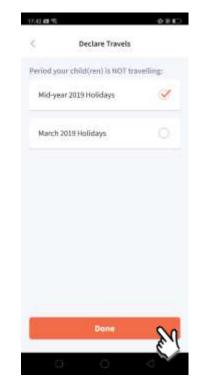

## 2. Declare NOT Travelling

Go to 'SERVICES' tab and tap on 'Declare Travels'

Tap on the '+' sig.

Select the child(ren) that are not travelling and tap on 'Next'.

Pick the School Holiday period and tap on **'Done'**.