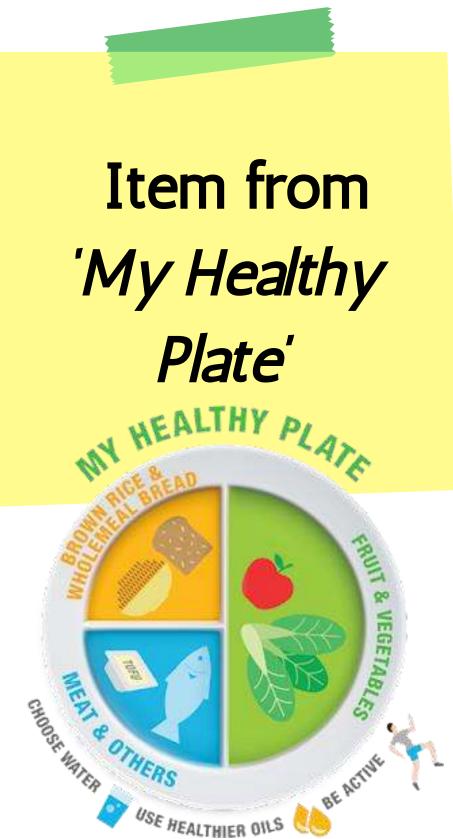

### **2** Eat Healthy

Eat according to **My Healthy Plate**. My Healthy Plate helps ensure you eat a nutritious, balanced and healthy

diet.

Refer to healthhub.sg for more information.

#### My Healthy Plate >

Quarter plate of Wholegrains

Quarter plate of Protein

Half plate of Fruit and Vegetables

Who is it for

How to maximise it

Frequently Asked Questions (FAQs)

Wholegrains

#### My Healthy Plate

We need to eat a wide variety of foods in the right amounts to meet our daily nutritional needs. Eating healthier, balanced meals does not have to be complicated.

My Healthy Plate is an easy-to-understand visual guide, designed by the Health Promotion Board. It helps you adopt healthier eating habits, which in turn can help you better manage your weight and ward off chronic diseases.

Quarter, Quarter, Half is an easy way to remember the right proportions of each food group in a well-balanced meal. Here's how:

- · Fill Quarter plate with wholegrains
- · Fill Quarter plate with good sources of protein
- · Fill Half plate with fruit and vegetables