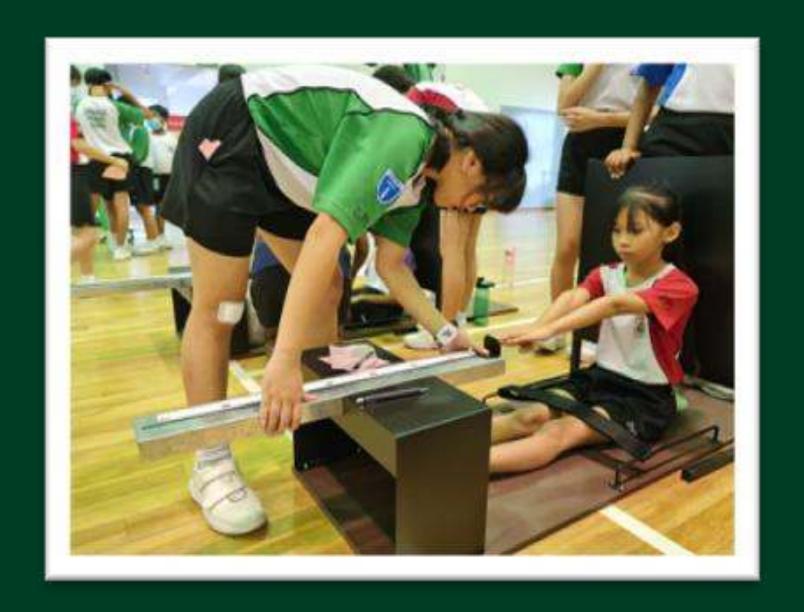

### P4&P6 NAPFA TEST

- -Annual Physical Fitness Test
- -Enable students to gain an insight into their personal fitness level and how to improve their fitness