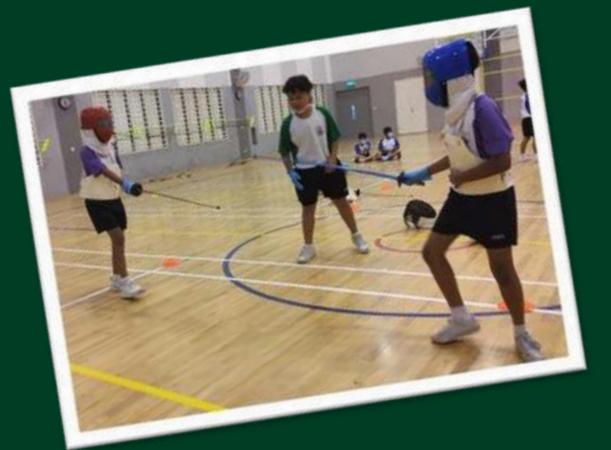

# LEVEL PROGRAMMES SPORTS PROGRAMMES

- SPORTS EDUCATION PROGRAMME(SEP)
   -PRIMARY 4, 5 & 6
  - -Experience a wider range of sports not covered in the PE syllabus