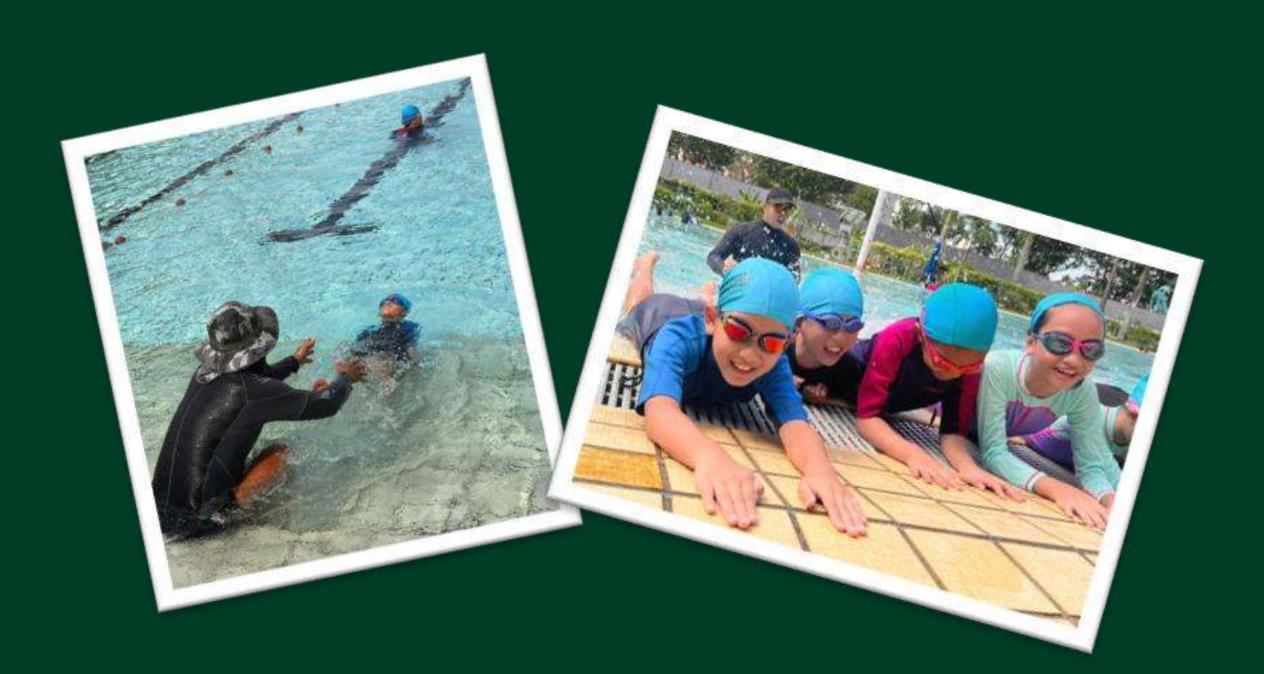

# LEVEL PROGRAMMES P3 SWIMSAFER PROGRAMME

-Develop students' confidence to maneuver their bodies with control in the water