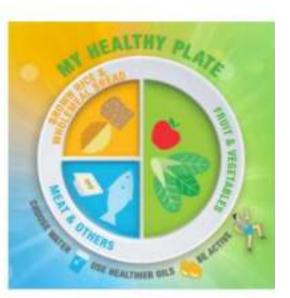

### **2** Eat Healthy

Eat according to **My Healthy Plate**. My Healthy Plate helps ensure you eat a nutritious, balanced and healthy

diet.

Refer to healthhub.sg for more information.

#### My Healthy Plate >

Quarter plate of Wholegrains

Quarter plate of Protein

Half plate of Fruit and Vegetables

Who is it for

How to maximise it

Frequently Asked Questions (FAQs)

Wholegrains

#### My Healthy Plate

We need to eat a wide variety of foods in the right amounts to meet our daily nutritional needs. Eating healthier, balanced meals does not have to be complicated.

My Healthy Plate is an easy-to-understand visual guide, designed by the Health Promotion Board. It helps you adopt healthier eating habits, which in turn can help you better manage your weight and ward off chronic diseases.

Quarter, Quarter, Half is an easy way to remember the right proportions of each food group in a well-balanced meal. Here's how:

- · Fill Quarter plate with wholegrains
- · Fill Quarter plate with good sources of protein
- · Fill Half plate with fruit and vegetables

If you are unable to find a meal that fits the Quarter, Quarter, Half proportions, you can make up the missing food groups in your next meal.