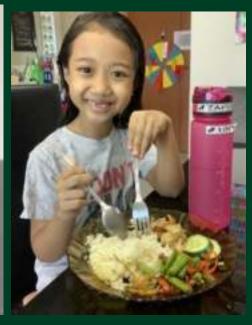

### **2** Eat Healthy

Eat according to **My Healthy Plate**. My Healthy Plate helps ensure you eat a nutritious, balanced and healthy

diet.

Refer to healthhub.sg for more information.

#### My Healthy Plate

We need to eat a wide variety of foods in the right amounts to meet our daily nutritional needs. Eating healthier, balanced meals does not have to be complicated.

My Healthy Plate is an easy-to-understand visual guide, designed by the Health Promotion Board. It helps you adopt healthier eating habits, which in turn can help you better manage your weight and ward off chronic diseases.

Quarter, Quarter, Half is an easy way to remember the right proportions of each food group in a well-balanced meal. Here's how:

- · Fill Quarter plate with wholegrains
- · Fill Quarter plate with good sources of protein
- · Fill Half plate with fruit and vegetables