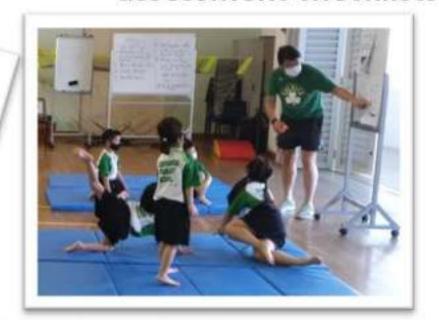

#### **Fitness Assessment**

Through P4 & 6 NAPFA

### P4&P6 NAPFA TEST

- -Annual Physical Fitness Test
- -Enable students to gain an insight into their personal fitness level and how to improve their fitness