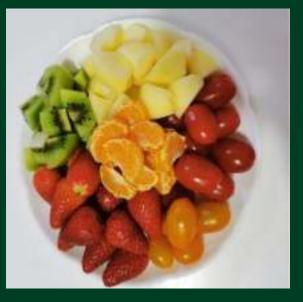

### **2** Eat Healthy

Eat according to **My Healthy Plate**. My Healthy Plate helps ensure you eat a nutritious, balanced and healthy

diet.

Refer to healthhub.sg for more information.

#### My Healthy Plate

We need to eat a wide variety of foods in the right amounts to meet our daily nutritional needs. Eating healthier, balanced meals does not have to be complicated.

My Healthy Plate is an easy-to-understand visual guide, designed by the Health Promotion Board. It helps you adopt healthier eating habits, which in turn can help you better manage your weight and ward off chronic diseases.

Quarter, Quarter, Half is an easy way to remember the right proportions of each food group in a well-balanced meal. Here's how:

- · Fill Quarter plate with wholegrains
- · Fill Quarter plate with good sources of protein
- · Fill Half plate with fruit and vegetables