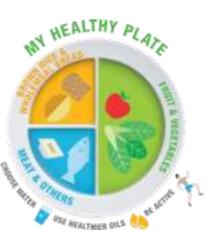

### **2** Eat Healthy

Eat according to **My Healthy Plate**. My Healthy Plate helps ensure you eat a nutritious, balanced and healthy

diet.

Refer to healthhub.sg for more information.

#### My Healthy Plate >

Quarter plate of Wholegrains

Quarter plate of Protein

Half plate of Fruit and Vegetables

Who is it for

How to maximise it

Frequently Asked Questions (FAQs)

Wholegrains

#### My Healthy Plate

We need to eat a wide variety of foods in the right amounts to meet our daily nutritional needs. Eating healthier, balanced meals does not have to be complicated.

My Healthy Plate is an easy-to-understand visual guide, designed by the Health Promotion Board. It helps you adopt healthier eating habits, which in turn can help you better manage your weight and ward off chronic diseases.

Quarter, Quarter, Half is an easy way to remember the right proportions of each food group in a well-balanced meal. Here's how:

- · Fill Quarter plate with wholegrains
- · Fill Quarter plate with good sources of protein
- · Fill Half plate with fruit and vegetables