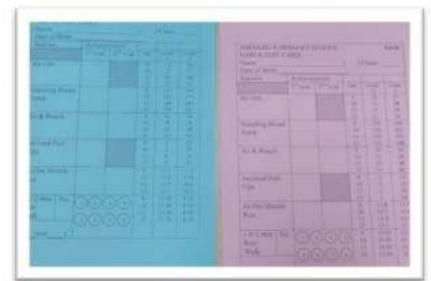

#### **Summative Assessment**

Semestral PE grades based on modular performances and student's learning attitude during PE (P3 –P6)

### **Formative Assessments**

Termly & Semestral formative assessment based on modular performances and students' attitudes during PE (P1 – P2)

**Assessment Practices** 

Peer Assessment

Peer Assessments and Coaching e.g via video recording and assessment checklists

### **Teacher's Assessment**

Assessment of student's learning by teachers