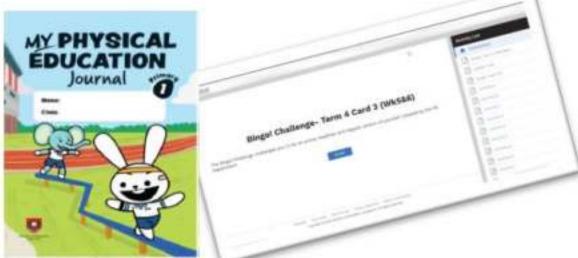

### **Cognitive Assessment**

Through written and online assignments such as the PE Journals and customized SLS learning packages

### **HEALTH & WELLNESS PROGRAMMES**

HEALTHY KIDS BINGO CHALLENGE

To inculcate healthy habits and an active lifestyle outside of curriculum time in a self-directed manner (via SLS) through a fun Bingo

Game